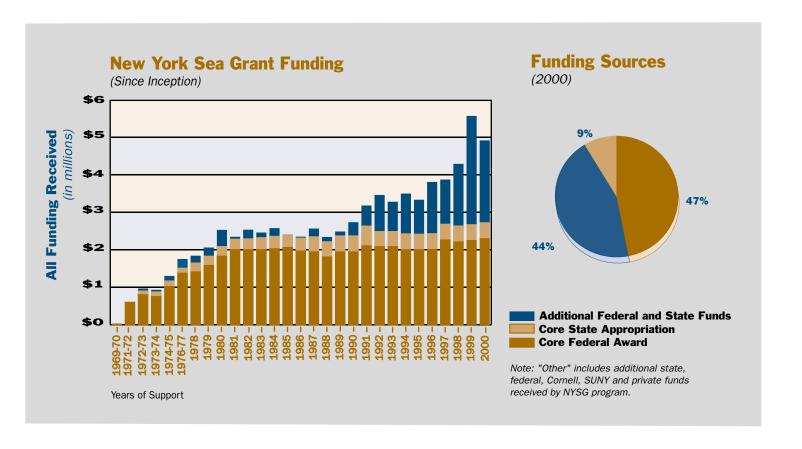

## **New York Sea Grant Institute Funding 2000**

(State, Federal, and Other Funds Allocated in Calendar Year 2000)

| Communications                                           | \$528,943   |
|----------------------------------------------------------|-------------|
| Communications                                           | \$234,475   |
| Extension                                                | \$1,774,015 |
| Research and Scholars Economic Leadership                | \$922,104   |
|                                                          |             |
| Initiatives and National Investments                     |             |
| Aquatic Nuisance Species/Ballast Water Investment        | \$301,308   |
| Brown Tide Research Initiative (BTRI)                    | \$478,807   |
| Hard Clam Research Initiative                            | \$325,119   |
| Percent of Above Research Funds Allocated to Scholars    | 13.7%       |
| Total Research and Scholars                              | \$2,677,764 |
| Additional Activities                                    |             |
| Fellowships                                              | \$61,100    |
| Regional Activities                                      | \$25,956    |
| BTRI Administration and Outreach                         | \$39,340    |
| Hard Clam Research Initiative Administration             | \$10,272    |
| South Shore Estuary Reserve Technical Advisory Committee | \$18,816    |
| Other Conferences/Workshops/Special Projects             | \$32,390    |
| Total Additional Activities                              | \$155,484   |
| Total Funds Allocated                                    | \$5,370,681 |
| Unallocated and Pending Committed* Funds Carried Over    | \$1,227,484 |
|                                                          | \$1,625,737 |